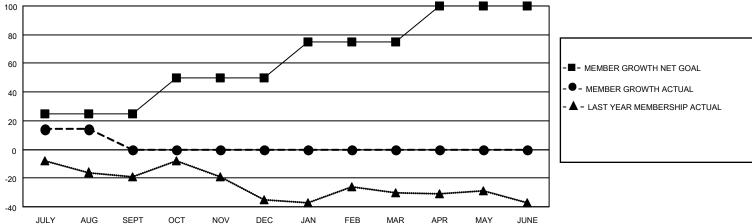

## **LOCATION NORTH CAROLINA**

District 31 O

| Resi | ılte | 20 | of. | 2/2 | 1 | 120 | 2 |
|------|------|----|-----|-----|---|-----|---|
|      |      |    |     |     |   |     |   |

| Clubs                 |               |           |               | Members               |                        |                         |                                                    |
|-----------------------|---------------|-----------|---------------|-----------------------|------------------------|-------------------------|----------------------------------------------------|
| RESULTS FOR 2023-2024 |               |           |               | RESULTS FOR 2023-2024 |                        |                         |                                                    |
| QUARTER               | NEW CLUB GOAL | NEW CLUBS | DROPPED CLUBS | QUARTER MEME          | BER GROWTH NET<br>GOAL | MEMBER GROWTH<br>ACTUAL | DROPPED<br>MEMBERS ACTUAL<br>(including transfers) |
| JULY/AUG/SEPT         | 1             | 0         | 0             | JULY/AUG/SEPT         | 25                     | 27                      | 10                                                 |
| OCT/NOV/DEC           | 0             | 0         | 0             | OCT/NOV/DEC           | 25                     | 0                       | 0                                                  |
| JAN/FEB/MAR           | 1             | 0         | 0             | JAN/FEB/MAR           | 25                     | 0                       | 0                                                  |
| APR/MAY/JUNE          | 0             | 0         | 0             | APR/MAY/JUNE          | 25                     | 0                       | 0                                                  |